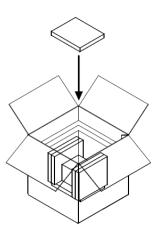

### DHL FROZEN SOLUTION SMALL SYSTEM PACKING INSTRUCTION

Fig.1
Remove the Frozen Solution lid and prepare to pack.

Fig.2
Place 1 x dry ice plate in the base of the Frozen Solution.

Fig.3 Place product load on the dry ice plate.

Fig.4 Place 4 x dry ice plates around the product load.

Fig.5
Place 1 x dry ice plate on the product load.

Fig.6
Place the lid on the Frozen Solution and secure outer carton with tape.