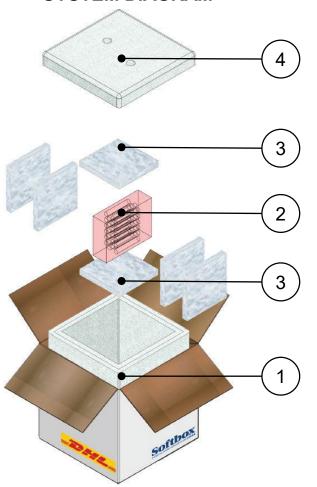

#### **SYSTEM DIAGRAM**

#### SYSTEM SPECIFICATION

| Item | Components                        | Quantity |
|------|-----------------------------------|----------|
| 1    | DHL Frozen Solution<br>Small Base | 1        |
| 2    | Test Product Load                 | 1        |
| 3    | 6 x Dry Ice Plates                | 4.218kg  |
| 4    | DHL Frozen Solution<br>Small Lid  | 1        |