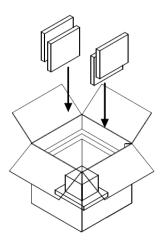

### DHL FROZEN SOLUTION SMALL SYSTEM PACKING INSTRUCTION

Fig.1
Remove the Frozen Solution lid and prepare to pack.

Fig.2
Place 1 x dry ice plate in the base of the Frozen Solution.

Fig.3 Place product load on the dry ice plate.

Fig.4 Place 4 x dry ice plates around the product load.

Fig.5
Place 1 x dry ice plate on the product load.

Fig.6
Place the lid on the Frozen Solution and secure outer carton with tape.