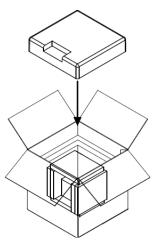

### DHL FROZEN SOLUTION SMALL SYSTEM PACKING INSTRUCTION

Fig.1
Remove the Frozen Solution lid and prepare to pack.

Fig.2
Place 1 x dry ice plate in the base of the Frozen Solution.

Fig.3 Place product load on the dry ice plate.

Fig.4 Place 4 x dry ice plates around the product load.

Fig.5
Place 1 x dry ice plate on the product load.

Fig.6
Place the lid on the Frozen Solution and secure outer carton with tape.