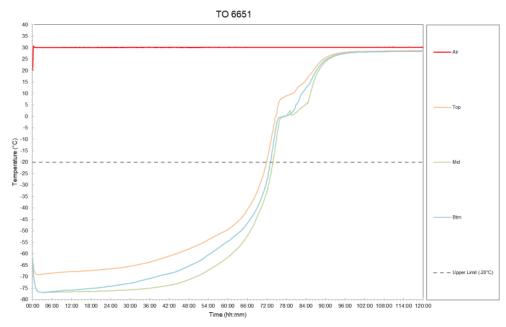

# DHL FROZEN SOLUTION SMALL SYSTEM TEST RESULTS – SBS SUMMER & STATIC +30°C

| Test Profile            | Product Load | Duration<br>Achieved | Minimum Temperature : °C<br>Maximum Temperature : °C           |
|-------------------------|--------------|----------------------|----------------------------------------------------------------|
| SBS Summer<br>TO 6627   | Full Load    | 91:55 hh:mm          | Minimum Temperature : -77.1°C<br>Maximum Temperature : +17.8°C |
| Static +30°C<br>TO 6651 | Full Load    | 71:55 hh:mm          | Minimum Temperature : -76.9°C<br>Maximum Temperature : +28.8°C |