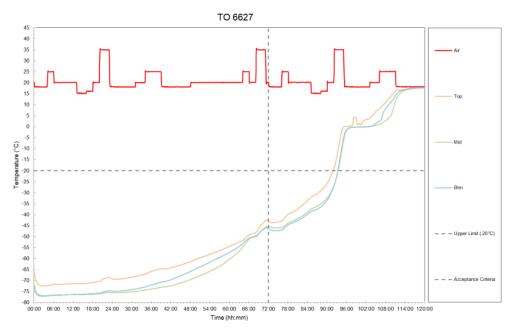

# DHL FROZEN SOLUTION SMALL SYSTEM TEST RESULTS – SBS SUMMER & STATIC +30°C

| Test Profile            | Product Load | Duration<br>Achieved | Minimum Temperature : °C<br>Maximum Temperature : °C           |
|-------------------------|--------------|----------------------|----------------------------------------------------------------|
| SBS Summer<br>TO 6627   | Full Load    | 91:55 hh:mm          | Minimum Temperature : -77.1°C<br>Maximum Temperature : +17.8°C |
| Static +30°C<br>TO 6651 | Full Load    | 71:55 hh:mm          | Minimum Temperature : -76.9°C<br>Maximum Temperature : +28.8°C |