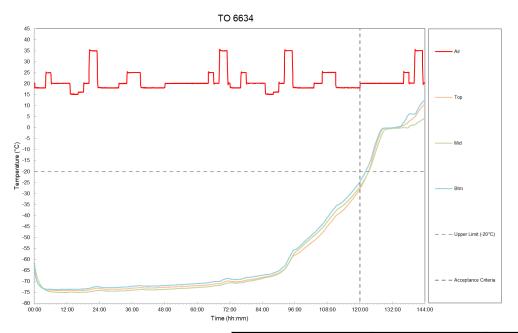

### **DHL FROZEN SOLUTION LARGE** SYSTEM TEST RESULTS - SBS SUMMER & STATIC +30°C

| Test Profile            | Product Load | Duration<br>Achieved | Minimum Temperature : °C<br>Maximum Temperature : °C           |
|-------------------------|--------------|----------------------|----------------------------------------------------------------|
| SBS Summer<br>TO 6634   | Full Load    | 122:10 hh:mm         | Minimum Temperature : -75.1°C<br>Maximum Temperature : +12.1°C |
| Static +30°C<br>TO 6658 | Full Load    | 103:20 hh:mm         | Minimum Temperature : -75.8°C<br>Maximum Temperature : +11.7°C |