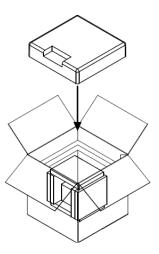

Fig.4 Place 10 x dry ice plates around the product load.

Fig.5
Place 3 x dry ice plates on the product load.

Fig.6
Place the lid on the Frozen Solution and secure outer carton with tape.

Document Date: 20NOV2018