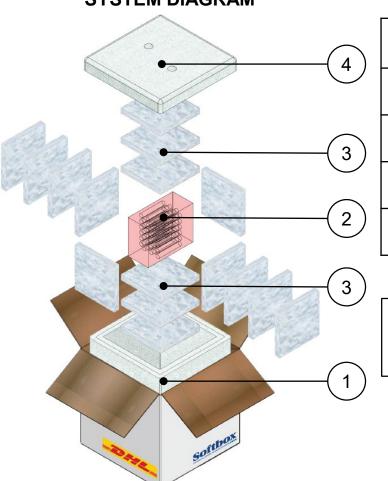

### **SYSTEM DIAGRAM**

#### SYSTEM SPECIFICATION

| Item | Components                        | Quantity |
|------|-----------------------------------|----------|
| 1    | DHL Frozen Solution<br>Large Base | 1        |
| 2    | Test Product Load                 | 1        |
| 3    | 16 x Dry Ice Plates               | 9.560kg  |
| 4    | DHL Frozen Solution<br>Large Lid  | 1        |