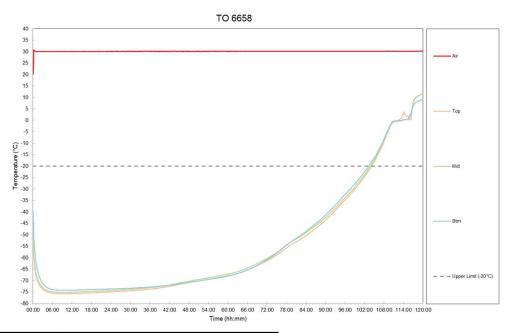

### **DHL FROZEN SOLUTION LARGE** SYSTEM TEST RESULTS - SBS SUMMER & STATIC +30°C

| Test Profile            | Product Load | Duration<br>Achieved | Minimum Temperature : °C<br>Maximum Temperature : °C           |
|-------------------------|--------------|----------------------|----------------------------------------------------------------|
| SBS Summer<br>TO 6634   | Full Load    | 122:10 hh:mm         | Minimum Temperature : -75.1°C<br>Maximum Temperature : +12.1°C |
| Static +30°C<br>TO 6658 | Full Load    | 103:20 hh:mm         | Minimum Temperature : -75.8°C<br>Maximum Temperature : +11.7°C |