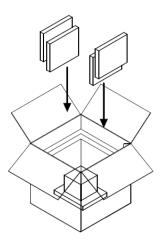

## DHL FROZEN SOLUTION LARGE SYSTEM PACKING INSTRUCTION

Fig.1
Remove the Frozen Solution lid and prepare to pack.

Fig.2
Place 3 x dry ice plates in the base of the Frozen Solution.

Fig.3 Place product load on the dry ice plates.

Fig.4 Place 10 x dry ice plates around the product load.

Fig.5
Place 3 x dry ice plates on the product load.

Fig.6
Place the lid on the Frozen Solution and secure outer carton with tape.

Document Date: 20NOV2018