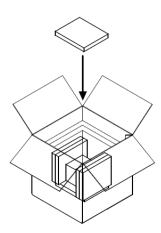

Fig.4 Place 10 x dry ice plates around the product load.

Fig.5
Place 3 x dry ice plates on the product load.

Fig.6
Place the lid on the Frozen Solution and secure outer carton with tape.

Document Date: 20NOV2018