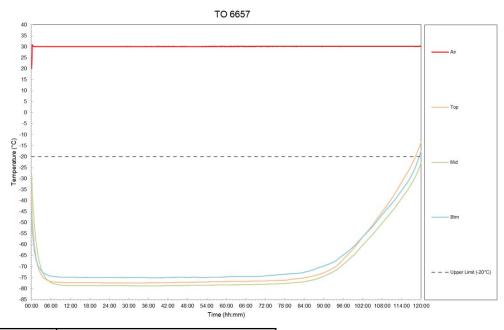

# DHL FROZEN SOLUTION LARGE SYSTEM TEST RESULTS – SBS SUMMER & STATIC +30°C

| Test Profile            | Product Load | Duration<br>Achieved | Minimum Temperature : °C<br>Maximum Temperature : °C           |
|-------------------------|--------------|----------------------|----------------------------------------------------------------|
| SBS Summer<br>TO 6633   | Full Load    | 132:55 hh:mm         | Minimum Temperature : -78.5°C<br>Maximum Temperature : +1.2°C  |
| Static +30°C<br>TO 6657 | Full Load    | 118:20 hh:mm         | Minimum Temperature : -78.8°C<br>Maximum Temperature : -13.3°C |