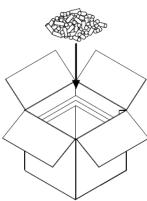

Fig.5
Place the remaining dry ice on the product load.

Fig.3
Place product load on the layer of dry ice pellets.

Fig.6 Place the lid on the Frozen Solution and secure outer carton with tape.