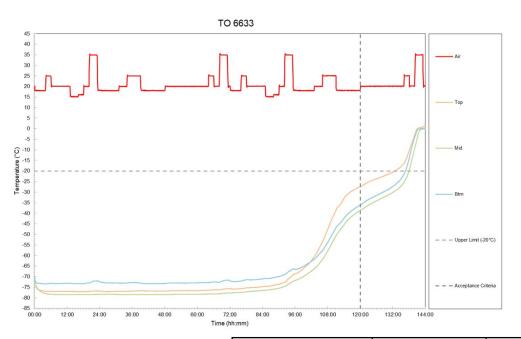

# DHL FROZEN SOLUTION LARGE SYSTEM TEST RESULTS – SBS SUMMER & STATIC +30°C

| Test Profile            | Product Load | Duration<br>Achieved | Minimum Temperature : °C<br>Maximum Temperature : °C           |
|-------------------------|--------------|----------------------|----------------------------------------------------------------|
| SBS Summer<br>TO 6633   | Full Load    | 132:55 hh:mm         | Minimum Temperature : -78.5°C<br>Maximum Temperature : +1.2°C  |
| Static +30°C<br>TO 6657 | Full Load    | 118:20 hh:mm         | Minimum Temperature : -78.8°C<br>Maximum Temperature : -13.3°C |