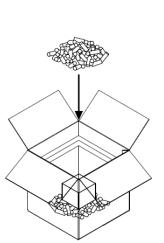

## DHL FROZEN SOLUTION LARGE SYSTEM PACKING INSTRUCTION

Fig.1
Remove the Frozen Solution lid and prepare to pack.

Fig.4 Place dry ice pellets around the product load.

Fig.2
Place a minimum 2 pellet layer of dry ice in the base of the Frozen Solution.

Fig.5
Place the remaining dry ice on the product load.

Fig.3
Place product load on the layer of dry ice pellets.

Fig.6 Place the lid on the Frozen Solution and secure outer carton with tape.