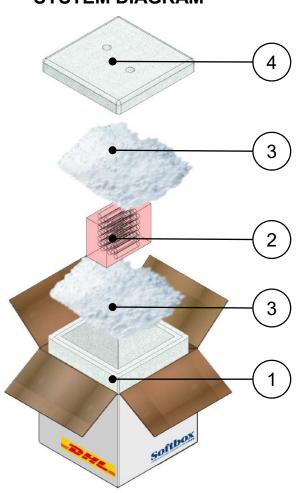

## DHL FROZEN SOLUTION LARGE SYSTEM DIAGRAM & SYSTEM SPECIFICATION

#### **SYSTEM DIAGRAM**

#### SYSTEM SPECIFICATION

| Item | Components                        | Quantity |
|------|-----------------------------------|----------|
| 1    | DHL Frozen Solution<br>Large Base | 1        |
| 2    | Test Product Load                 | 1        |
| 3    | Dry Ice Pellets                   | 11.218kg |
| 4    | DHL Frozen Solution<br>Large Lid  | 1        |

|  | Weights and Dimensions          |               |  |
|--|---------------------------------|---------------|--|
|  | Tare Weight                     | 12.7kg        |  |
|  | Volumetric Weight               | 14kg          |  |
|  | Product Dimensions<br>L x W x H | 180x145x150mm |  |
|  | Shipper Dimensions<br>L x W x H | 395x395x448mm |  |