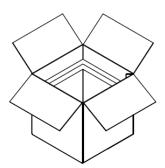

## DHL FROZEN SOLUTION LARGE SYSTEM PACKING INSTRUCTION

Fig.1
Remove the Frozen Solution lid and prepare to pack.

Fig.4 Place dry ice pellets around the product load.

Fig.2
Place a minimum 2 pellet layer of dry ice in the base of the Frozen Solution.