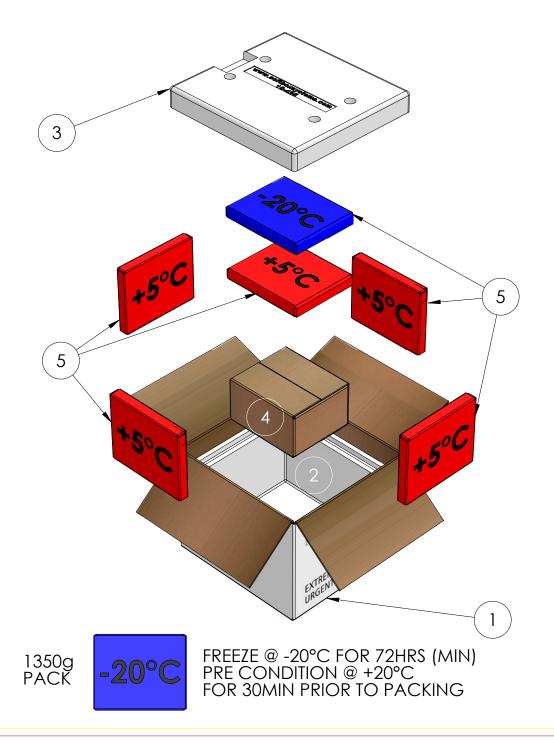

## DHL CHILLED SOLUTION SMALL

(96HRS) +2°C TO +8°C TEMPERATURE CONTROLLED SHIPPING UNIT WINTER PACK OUT

| ITEM # | DESCRIPTION             | QTY |
|--------|-------------------------|-----|
| 1      | CORRUGATED OUTER CARTON | 1   |
| 2      | MOULDED BOX 1           |     |
| 3      | MOULDED LID             | 1   |
| 4      | PRODUCT CARTON 1        |     |
| 5      | PHARMACOOL 1350G PACK   | 6   |
|        | 5X CHILLED 1 X FROZEN   |     |