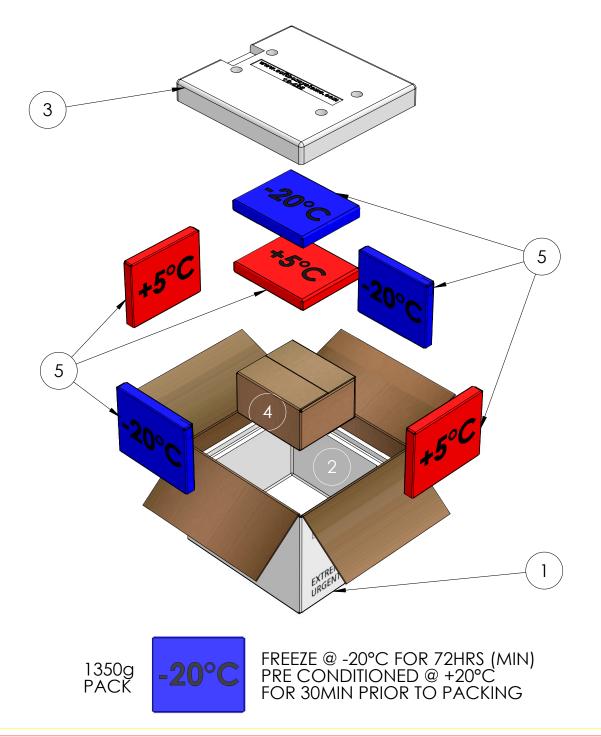

## DHL CHILLED SOLUTION SMALL (85HRS) +2°C TO +8°C TEMPERATURE CONTROLLED SHIPPING UNIT

EMPERATURE CONTROLLED SHIPPING UNIT

| ITEM # | DESCRIPTION             | QTY |
|--------|-------------------------|-----|
| 1      | CORRUGATED OUTER CARTON | 1   |
| 2      | MOULDED BOX             | 1   |
| 3      | MOULDED LID             | 1   |
| 4      | PRODUCT CARTON          | 1   |
| 5      | PHARMACOOL 1350G PACK   | 6   |
|        | 3X CHILLED 3 X FROZEN   |     |