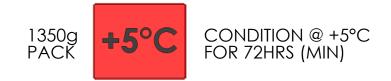

## DHL CHILLED SOLUTION SMALL (85HRS) +2°C TO +8°C TEMPERATURE CONTROLLED SHIPPING UNIT

EMPERATURE CONTROLLED SHIPPING UNIT

| ITEM # | DESCRIPTION             | QTY |
|--------|-------------------------|-----|
| 1      | CORRUGATED OUTER CARTON | 1   |
| 2      | MOULDED BOX             | 1   |
| 3      | MOULDED LID             | 1   |
| 4      | PRODUCT CARTON          | 1   |
| 5      | PHARMACOOL 1350G PACK   | 6   |
|        | 3X CHILLED 3 X FROZEN   |     |