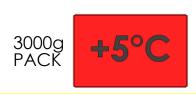

## (96HRS) +2°C TO +8°C TEMPERATURE CONTROLLED SHIPPING UNIT WINTER PACK OUT

| ITEM # | DESCRIPTION             | QTY |
|--------|-------------------------|-----|
| 1      | CORRUGATED OUTER CARTON | 1   |
| 2      | MOULDED BOX             | 1   |
| 3      | MOULDED LID             | 1   |
| 4      | PRODUCT CARTON          | 1   |
| 5      | CARRY HANDLE            | 2   |
| 6      | PHARMACOOL 3000G PACK   | 4   |
|        | 3X CHILLED 1X FROZEN    |     |
| 7      | PHARMACOOL 2000G PACK   | 2   |
|        | 2X FROZEN               |     |

CONDITION @ +5°C FOR 72HRS (MIN)

3000g PACK

2000g PACK

FREEZE @ -20°C FOR 72HRS (MIN) PRE CONDITIONED @ +20°C FOR 1HR PRIOR TO PACKING