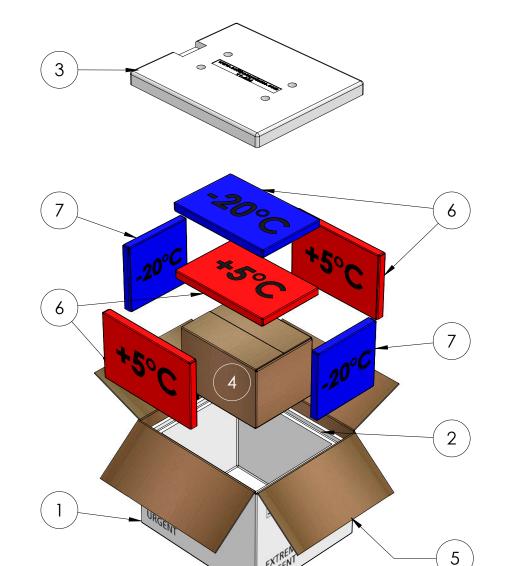

## **DHL CHILLED SOLUTION LARGE**

## (96HRS) +2°C TO +8°C TEMPERATURE CONTROLLED SHIPPING UNIT WINTER PACK OUT

| ITEM # | DESCRIPTION             | QTY |
|--------|-------------------------|-----|
| 1      | CORRUGATED OUTER CARTON | 1   |
| 2      | MOULDED BOX             | 1   |
| 3      | MOULDED LID             | 1   |
| 4      | PRODUCT CARTON          | 1   |
| 5      | CARRY HANDLE            | 2   |
| 6      | PHARMACOOL 3000G PACK   | 4   |
|        | 3X CHILLED 1X FROZEN    |     |
| 7      | PHARMACOOL 2000G PACK   | 2   |
|        | 2X FROZEN               |     |

| DHL CHILLED SOLUTION LARGE OVERVIEW |                       |  |  |
|-------------------------------------|-----------------------|--|--|
| PRODUCT SPACE                       | 385mm X 285mm X 250mm |  |  |
| PRODUCT CAPACITY                    | 28 LITRES             |  |  |
| EXTERNAL DIMS                       | 632mm X 532mm X 505mm |  |  |
| DEAD WEIGHT                         | 20.5KG                |  |  |
| VOLUMETRIC WEIGHT                   | 34KG                  |  |  |